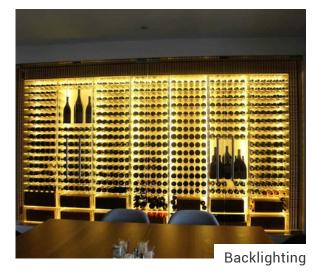

# ClickBright<sup>™</sup> Light Bars

Back Lighting

Undercabinet Lighting

### ClickBright<sup>™</sup> Light Bars Example Project =

#### What you need:

**Light:** ClickBright™ Light Bars

**Power Supply:** Plug-in Power Supply

Dimmer / Controller: Leona™ Pro