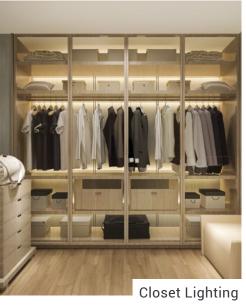

### Bedroom

**General Decoration Lighting** 

Raised Bed Lighting

Headboard Lighting

#### Bedroom Example Project –

#### What you need:

**Light:** Sienna™ Dim-to-Warm LED Strip Light 3000-1800K

**Power Supply:** Zurik™ Universal