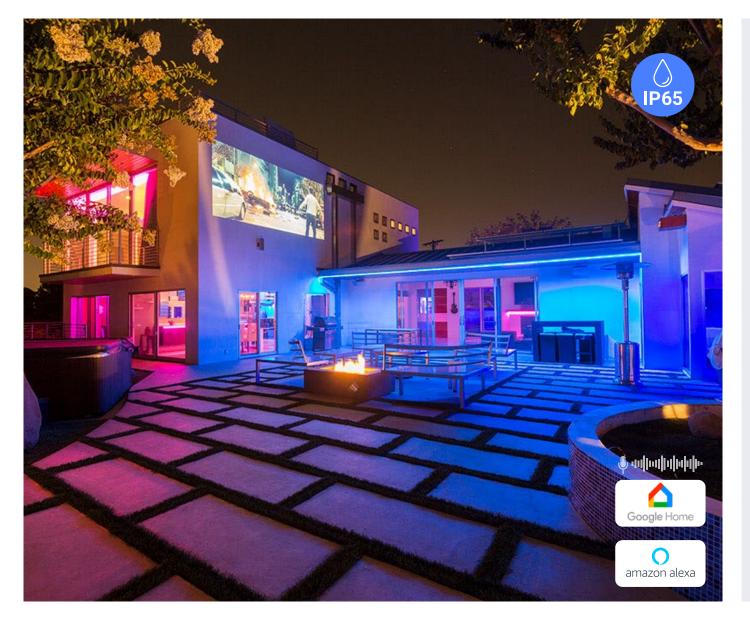

## Outdoor & Landscape

Patio Lighting

### Outdoor & Landscape Example Project

#### What you need:

**Light:** IP65 RGB 300 LED Strip Light

**Power Supply:** Mean Well<sup>™</sup> HLG

Dimmer / Controller: Leona™ Pro