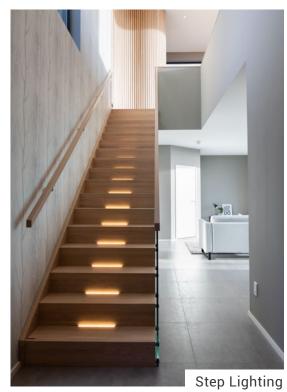

### Bedroom

**General Decoration Lighting** 

Raised Bed Lighting

Headboard Lighting

#### Bedroom Example Project –

#### What you need:

**Light:** Sienna™ Dim-to-Warm LED Strip Light 3000-1800K

**Power Supply:** Zurik™ Universal