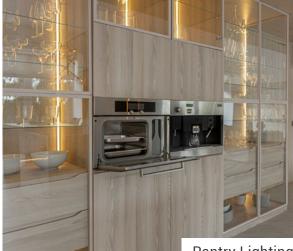

ixtures within the following categories to specifically address your needs.

#### • LED Strip Lights:



An LED strip light is a flexible circuit board that is populated with LEDs that you can stick almost anywhere you want to add powerful lighting in a variety of colors and brightnesses.

#### • LED Light Bars:



They are basically LED Strips that come inside an aluminum extrusion with a cover for full diffusion. They are linkable to each other without connectors needed.

#### • Flexible Neon LED:



This top-notch strip emulates the effect of a neon light while being safer and more efficient than regular neon tubes. Pair it with accessories and you are able to create intricate shapes and letters.

# 01. LED Strip Lights



Flexfire LEDs | **Project Lookbook** 

## Kitchen & Dining







Pantry Lighting





## Kitchen & Dining Example Project



What you need:



**Light:** Accent<sup>™</sup> Series LED Strip Light 3000K



**Power Supply:** Mean Well<sup>™</sup> LPV



Dimmer / Controller: Leona™ Pro

# Living & Entertainment











#### Living & Entertainment Example Project



What you need:



**Light:** Architectural™ Tunable White LED Strip Light 2700-6200K



**Power Supply:** AmbienTech™ DriverTone



**Dimmer / Controller:** AmbienTech™ DimTone Wall Dimmer

## Outdoor & Landscape







Patio Lighting





### Outdoor & Landscape Example Project



#### What you need:



**Light:** IP65 RGB 300 LED Strip Light



**Power Supply:** Mean Well<sup>™</sup> HLG



Dimmer / Controller: Leona™ Pro

### Bedroom





**General Decoration Lighting** 



Raised Bed Li