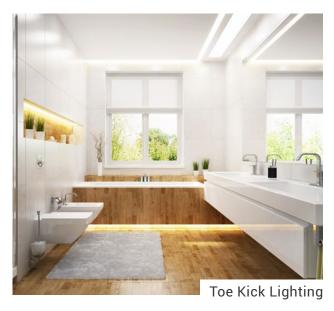

#### Bathroom

t V

Shower Niche Lighting

Mirror Backlighting

#### Bathroom Example Project –

What you need:

**Light:** (IP65) Architectural<sup>™</sup> Series LED Strip Light 4000K

**Power Supply:** Mean Well<sup>™</sup> LPV

**Dimmer / Controller:** Wireless Wall Dimmer