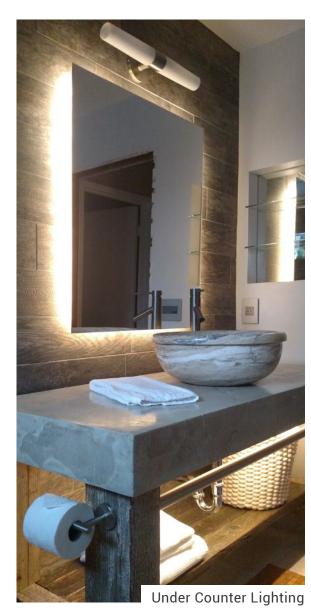

#### Bathroom

t V

Shower Niche Lighting

Mirror Backlighting

#### Bathroom Example Project –

What you need:

**Light:** (IP65) Architectural<sup>™</sup> Series LED Strip Light 4000K

**Power Supply:** Mean Well<sup>™</sup> LPV

**Dimmer / Controller:** Wireless Wall Dimmer