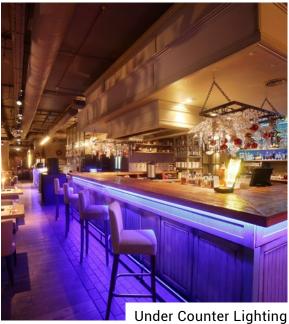

### Hospitality & Restaurant

Lobby Lighting

Under Counter Lighting

### Hospitality & Restaurant Example Project 💳

What you need:

**Light:** RGB + Dynamic Tunable White LED Strip Light

**Power Supply:** Mean Well™ HLG

**Dimmer / Controller:** RGB + Dynamic Tunable White DMX Lite™