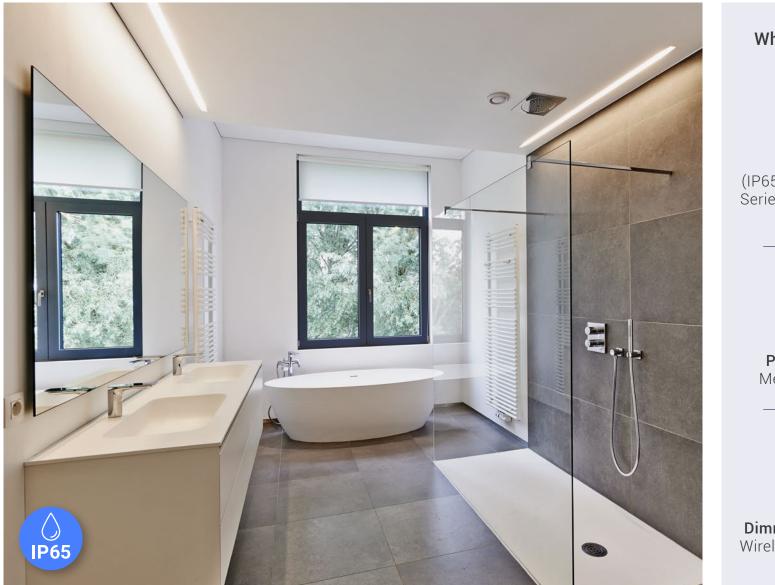

#### Bathroom

t V

Shower Niche Lighting

Mirror Backlighting

#### Bathroom Example Project –

What you need:

**Light:** (IP65) Architectural<sup>™</sup> Series LED Strip Light 4000K

**Power Supply:** Mean Well<sup>™</sup> LPV

**Dimmer / Controller:** Wireless Wall Dimmer