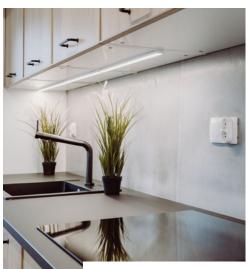

## Kitchen & Dining

Pantry Lighting

## Kitchen & Dining Example Project

What you need:

**Light:** Accent<sup>™</sup> Series LED Strip Light 3000K

**Power Supply:** Mean Well<sup>™</sup> LPV

Dimmer / Controller: Leona™ Pro