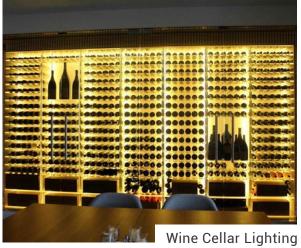

### Hospitality & Restaurant

Lobby Lighting

Under Counter Lighting

### Hospitality & Restaurant Example Project 💳

What you need:

**Light:** RGB + Dynamic Tunable White LED Strip Light

**Power Supply:** Mean Well™ HLG

**Dimmer / Controller:** RGB + Dynamic Tunable White DMX Lite™