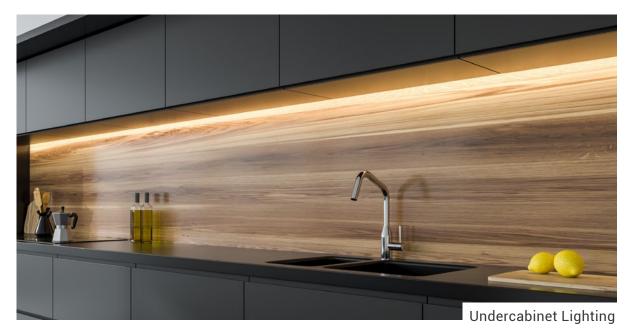

## Kitchen & Dining

Pantry Lighting

## Kitchen & Dining Example Project

What you need:

**Light:** Accent<sup>™</sup> Series LED Strip Light 3000K

**Power Supply:** Mean Well<sup>™</sup> LPV

Dimmer / Controller: Leona™ Pro