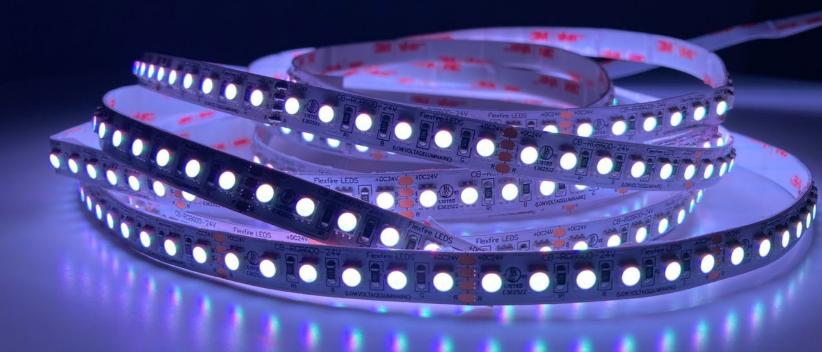

#### • LED Strip Lights:

An LED strip light is a flexible circuit board that is populated with LEDs that you can stick almost anywhere you want to add powerful lighting in a variety of colors and brightnesses.