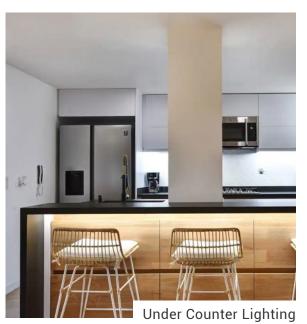

### Hospitality & Restaurant

Lobby Lighting

Under Counter Lighting

### Hospitality & Restaurant Example Project 💳

What you need:

**Light:** RGB + Dynamic Tunable White LED Strip Light

**Power Supply:** Mean Well™ HLG

**Dimmer / Controller:** RGB + Dynamic Tunable White DMX Lite™