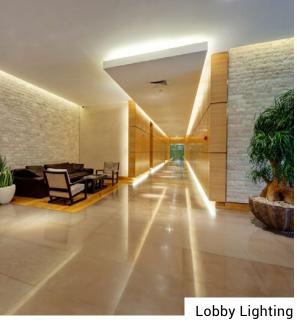

### Hospitality & Restaurant

Lobby Lighting

Under Counter Lighting

### Hospitality & Restaurant Example Project 💳

What you need:

**Light:** RGB + Dynamic Tunable White LED Strip Light

**Power Supply:** Mean Well™ HLG

**Dimmer / Controller:** RGB + Dynamic Tunable White DMX Lite™