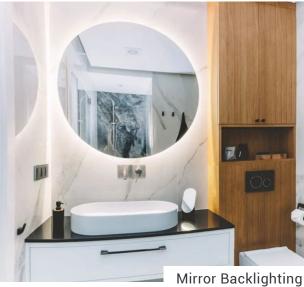

#### Bathroom

t V

Shower Niche Lighting

Mirror Backlighting

#### Bathroom Example Project –

What you need:

**Light:** (IP65) Architectural<sup>™</sup> Series LED Strip Light 4000K

**Power Supply:** Mean Well<sup>™</sup> LPV

**Dimmer / Controller:** Wireless Wall Dimmer