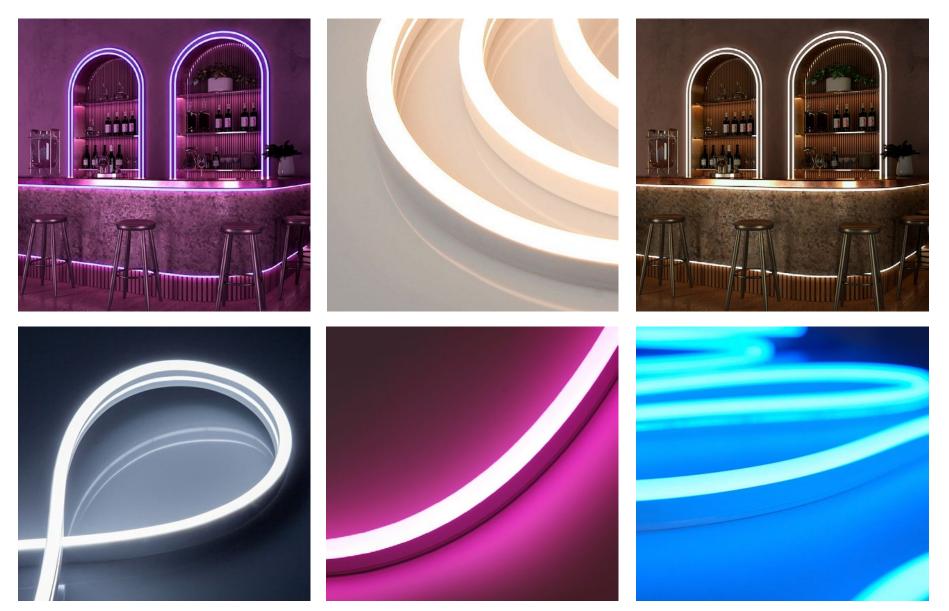

#### • Flexible Neon LED:

This top-notch strip emulates the effect of a neon light while being safer and more efficient than regular neon tubes. Pair it with accessories and you are able to create intricate shapes and letters.

# Lucid<sup>™</sup> Flexible Neon Strip Lights

### Lucid<sup>™</sup> Flexible Neon Strip Lights Example Project

What you need:

**Light:** Lucid™ RGB Flexible Neon Strip Light

**Power Supply:** Mean Well<sup>™</sup> HLG

O

If you are a contractor, electrician, OEM, distributor, or designer, join our Partner Program and get: