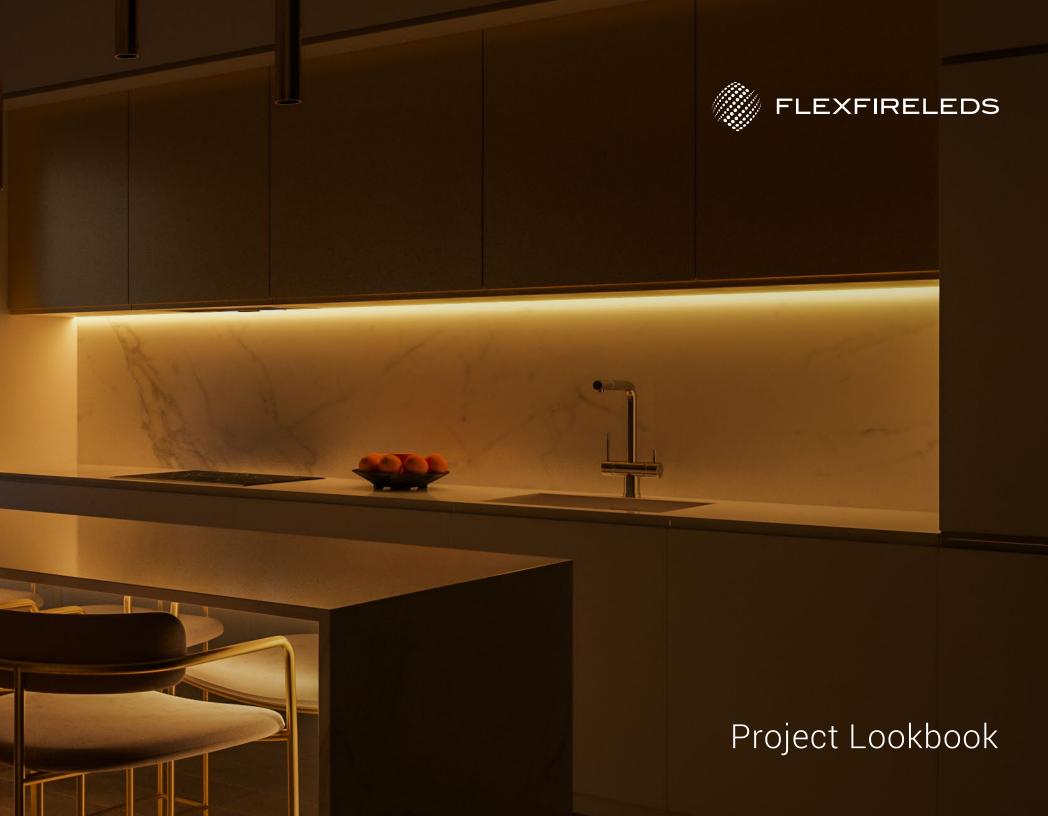

## Kitchen & Dining

Pantry Lighting

## Kitchen & Dining Example Project

What you need:

**Light:** Accent<sup>™</sup> Series LED Strip Light 3000K

**Power Supply:** Mean Well<sup>™</sup> LPV

Dimmer / Controller: Leona™ Pro