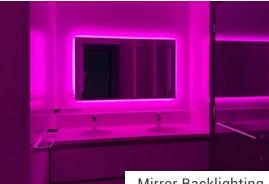

#### Bathroom

t V

Shower Niche Lighting

Mirror Backlighting

#### Bathroom Example Project –

What you need:

**Light:** (IP65) Architectural<sup>™</sup> Series LED Strip Light 4000K

**Power Supply:** Mean Well<sup>™</sup> LPV

**Dimmer / Controller:** Wireless Wall Dimmer