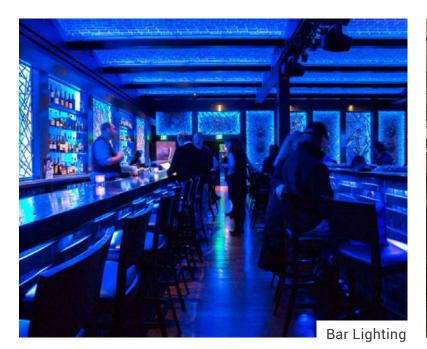

### Hospitality & Restaurant

Lobby Lighting

Under Counter Lighting

### Hospitality & Restaurant Example Project 💳

What you need:

**Light:** RGB + Dynamic Tunable White LED Strip Light

**Power Supply:** Mean Well™ HLG

**Dimmer / Controller:** RGB + Dynamic Tunable White DMX Lite™