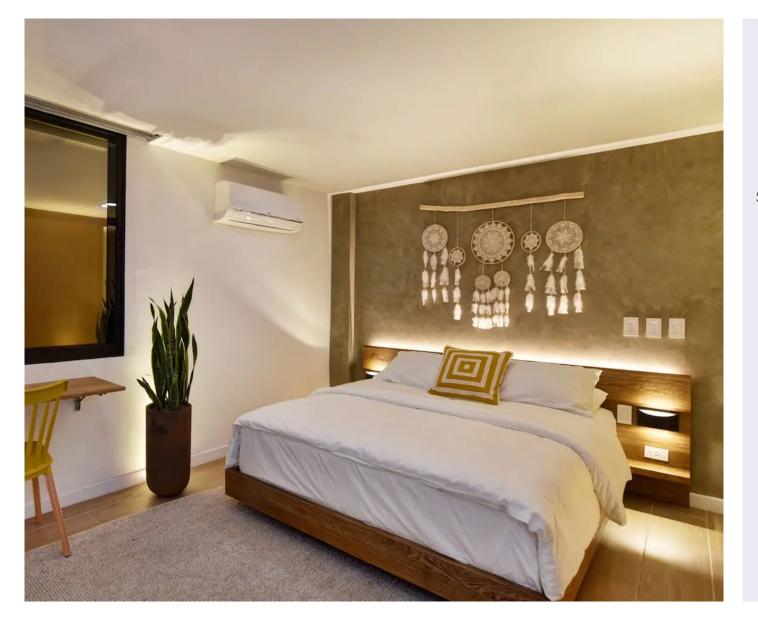

### Bedroom

**General Decoration Lighting** 

Raised Bed Lighting

Headboard Lighting

#### Bedroom Example Project –

#### What you need:

**Light:** Sienna™ Dim-to-Warm LED Strip Light 3000-1800K

**Power Supply:** Zurik™ Universal