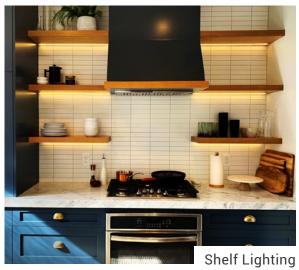

## Kitchen & Dining

Pantry Lighting

## Kitchen & Dining Example Project

What you need:

**Light:** Accent<sup>™</sup> Series LED Strip Light 3000K

**Power Supply:** Mean Well<sup>™</sup> LPV

Dimmer / Controller: Leona™ Pro