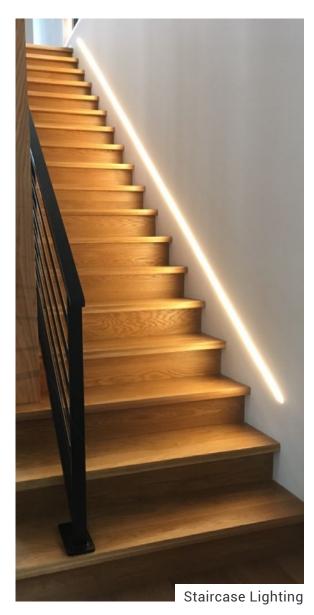

### Bedroom

**General Decoration Lighting** 

Raised Bed Lighting

Headboard Lighting

#### Bedroom Example Project –

#### What you need:

**Light:** Sienna™ Dim-to-Warm LED Strip Light 3000-1800K

**Power Supply:** Zurik™ Universal