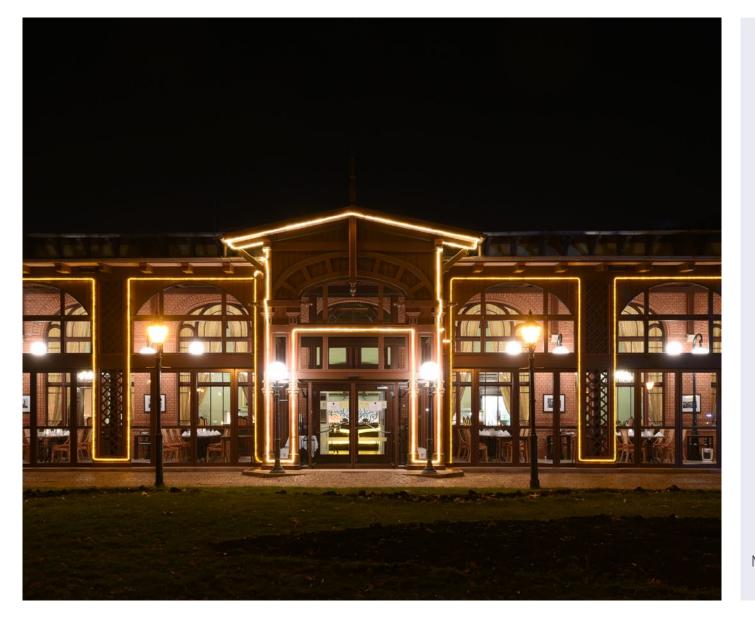

### Hospitality & Restaurant

Lobby Lighting

Under Counter Lighting

### Hospitality & Restaurant Example Project 💳

What you need:

**Light:** RGB + Dynamic Tunable White LED Strip Light

**Power Supply:** Mean Well™ HLG

**Dimmer / Controller:** RGB + Dynamic Tunable White DMX Lite™