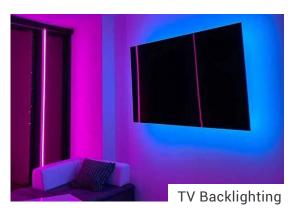

### Hospitality & Restaurant

Lobby Lighting

Under Counter Lighting

### Hospitality & Restaurant Example Project 💳

What you need:

**Light:** RGB + Dynamic Tunable White LED Strip Light

**Power Supply:** Mean Well™ HLG

**Dimmer / Controller:** RGB + Dynamic Tunable White DMX Lite™